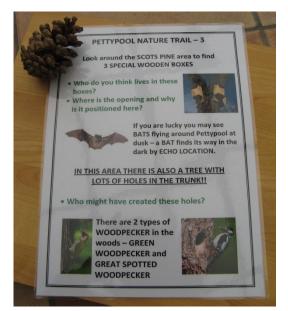

#### **NATURE TRAIL 2-**

**External Woodland area/Wild Wood 10 information points** The Trail is based around TREES, BIRDS, FUNGI and the natural woodland here at Pettypool Adults may like to read out the information - all questions are printed in green!!