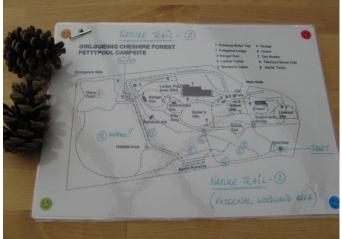

## Maps and charts are in the Activity Hut

#### We have developed 2 NATURE TRAILS for you to enjoy

### **NATURE TRAIL 1-**

Paths around campsites and buildings **10 information points** The Trail is based around TREES, **LEAVES and BUGS!** Adults may like to read out the information - all questions are printed in green!!

#### **NATURE TRAIL 2-**

**External Woodland area/Wild Wood 10 information points** The Trail is based around TREES, BIRDS, FUNGI and the natural woodland here at Pettypool Adults may like to read out the information - all questions are printed in green!!