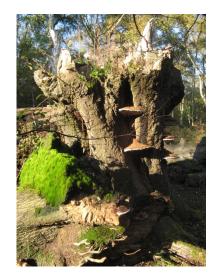

## **BEECH TREE HABITAT AREA**

Looking for something new to do during your visit to Pettypool whether a w/e for just an evening visit

The Beech Tree Habitat area is down by the Rainbow Ark, look out for the little gate which takes you into the area where 'the old beech tree 'provides an amazing natural habitat at Pettypool.